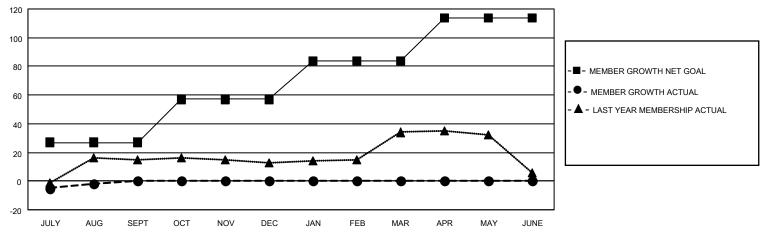

#### GOALS AND ACTUAL MEMBERS CUMULATIVE

| DROPPED CLUBS: 1          |    | 9 CLUBS OF 74 ADDED 1 OR MORE<br>NEW MEMBERS | GENDER DISTRIBUTION  MALE 1,618 (88.75%) |              |   |
|---------------------------|----|----------------------------------------------|------------------------------------------|--------------|---|
| DROPPED MEMBERS           |    |                                              | FEMALE                                   | 205 (11.25%) |   |
| DECEASED                  | 3  | CLICK HERE FOR CUMULATIVE                    | TOTAL FAMILY UNIT MEMBERS                |              | 0 |
| CLUB CANCELLED 0 OTHER 17 |    | MEMBERSHIP DATA                              | FAMILY MEMBERS PAYING HALF               |              | 0 |
| TOTAL                     | 20 |                                              |                                          |              |   |